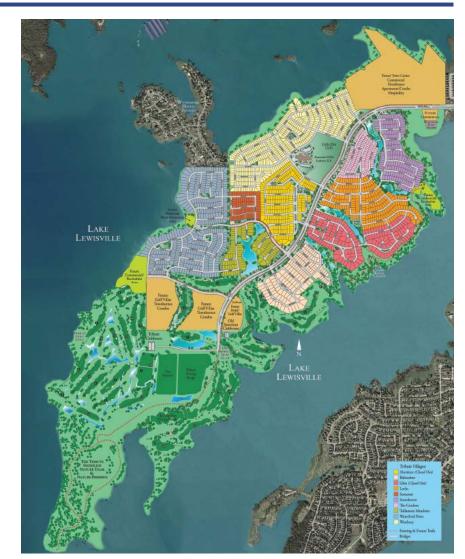

### The Tribute

#### A premier master-planned community

- 2007 investment
- 50/50 Joint Venture with Matthews Southwest
- 2,142 single-family lots
  - 1,361 closed
  - 485 owned by DPFP JV remaining
  - 296 owned by homebuilders remaining
  - 210 homes sales YTD through August 2017
  - Home prices range from \$400K \$1.0M+
- Development Parcels
  - Town Center 92.4 acres
  - Townhome/Condo/Hotel 66.6 acres
- Golf Courses
  - The Tribute Golf Course
  - Old American Golf Course
- Other
  - Tax Rebates
  - Tax Increment Reinvestment Zone