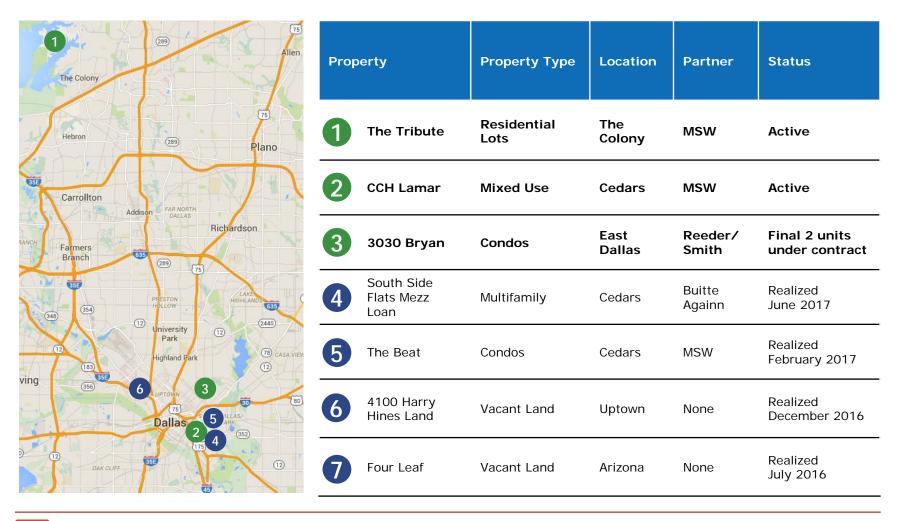

#### Take Over Assignment Awarded July 2015 / Expanded October 2015

### The Tribute

#### A premier master-planned community

- 2007 investment
- 50/50 Joint Venture with Matthews Southwest
- 2,142 single-family lots
  - 1,361 closed
  - 485 owned by DPFP JV remaining
  - 296 owned by homebuilders remaining
  - 210 homes sales YTD through August 2017
  - Home prices range from \$400K \$1.0M+
- Development Parcels
  - Town Center 92.4 acres
  - Townhome/Condo/Hotel 66.6 acres
- Golf Courses
  - The Tribute Golf Course
  - Old American Golf Course
- Other
  - Tax Rebates
  - Tax Increment Reinvestment Zone