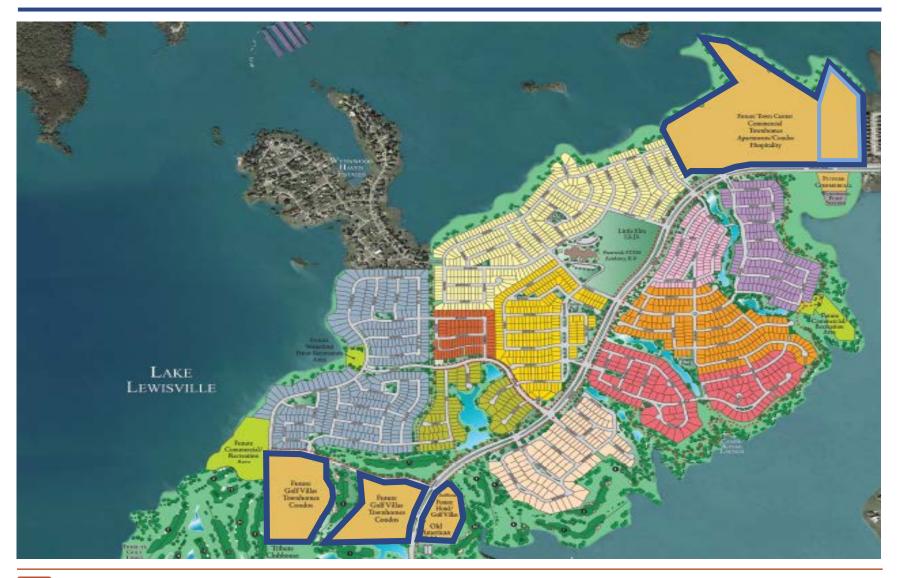

## **Development Parcels**

#### A premier master-planned community

- 2007 investment
- 50/50 Joint Venture with Matthews Southwest
- 2,142 single-family lots
  - 1,361 closed
  - 485 owned by DPFP JV remaining
  - 296 owned by homebuilders remaining
  - 210 homes sales YTD through August 2017
  - Home prices range from \$400K \$1.0M+
- Development Parcels
  - Town Center 92.4 acres
  - Townhome/Condo/Hotel 66.6 acres
- Golf Courses
  - The Tribute Golf Course
  - Old American Golf Course
- Other
  - Tax Rebates
  - Tax Increment Reinvestment Zone